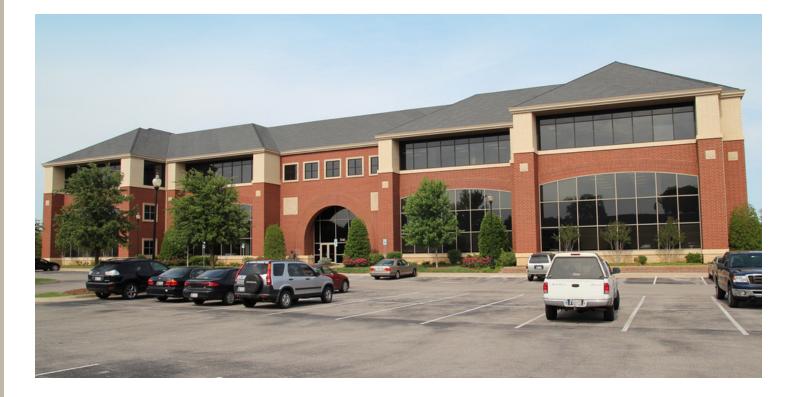

## FISHER HALL SUBLEASE

3540 S. Boulevard Edmond, OK 73013

#### PROPERTY OVERVIEW

Fantastic sublease opportunity through December 31, 2019 in Edmond's finest office building and office park.

Fisher Hall is well located in a tremendous area of growth in the popular suburb of Edmond, Oklahoma. The area is becoming increasingly popular with office users due to its proximity to upper and middle management personnel as well as its accessibility to Oklahoma City. Its location is well served from the east and west by the Kilpatrick Turnpike and Memorial Road and from the south by Eastern Avenue and the Broadway Extension just one mile to the west.