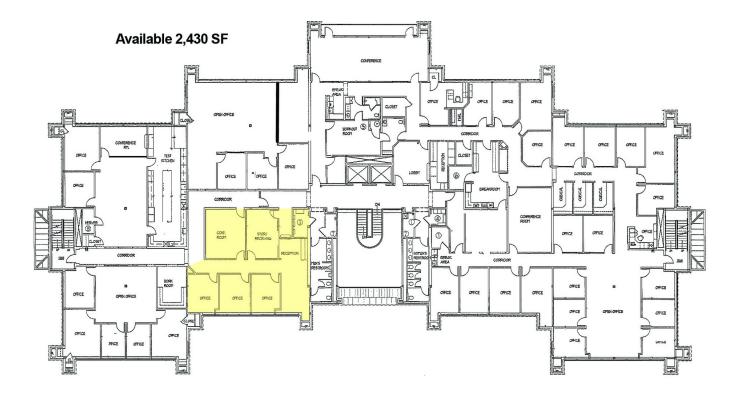

### OFFICE SPACE NOW AVAILABLE

| Available SF:   | 2,430 sf                     |
|-----------------|------------------------------|
| Lease Rate:     | \$21.00 SF/yr (Full Service) |
| Building Size:  | 60,441 SF                    |
| Building Class: | А                            |
| Year Built:     | 2006                         |
| Market:         | Edmond                       |